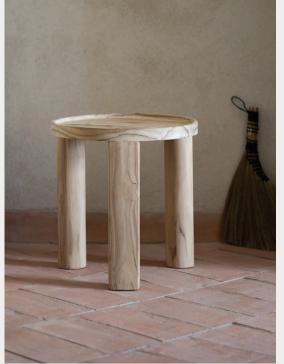

#### COLLECTION ONE Designed by Rebecca Goddard

Tallo Wardrobe Copán Side Table Tez Lounge Table Aldea Tray Arco Candle Holder Forma Plinth