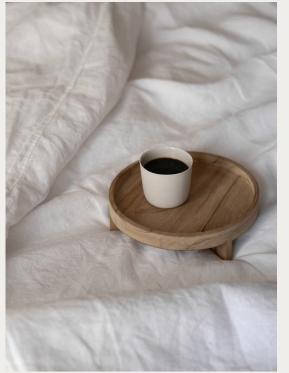

#### COLLECTION ONE Designed by Rebecca Goddard

Tallo Wardrobe Copán Side Table Tez Lounge Table Aldea Tray Arco Candle Holder Forma Plinth