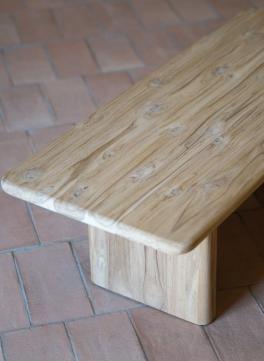

#### COLLECTION ONE Designed by Rebecca Goddard

Tallo Wardrobe Copán Side Table Tez Lounge Table Aldea Tray Arco Candle Holder Forma Plinth