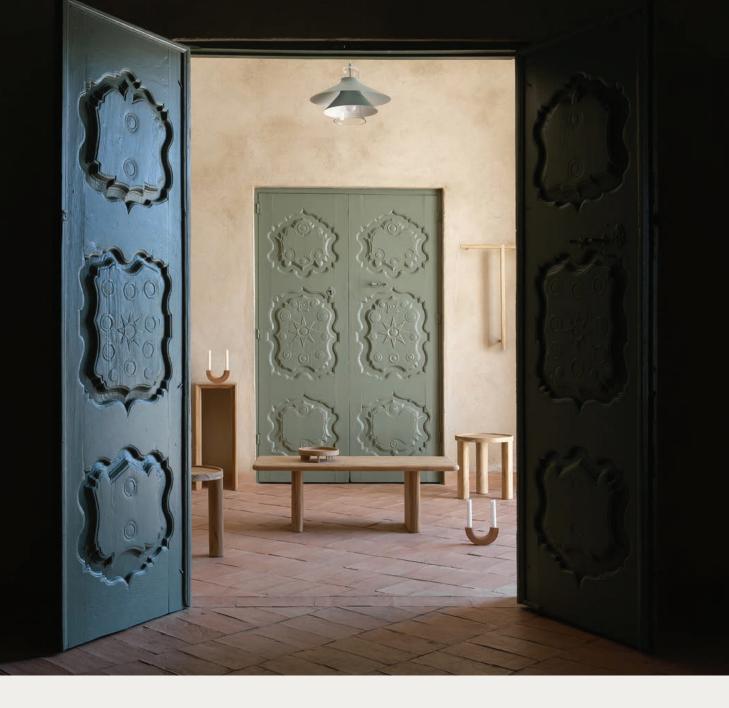

The result of this collaboration is reflected in Collection One - six foundational designs that include accent tables, seating, and functional interior accessories.

Timelessness as a form of sustainability also became a guiding principal for the collection, leading to flexible products that connect well to the aesthetic values of minimalism, influenced by design simplicity found in Northern Europe.

#### DEBUTING IN COPENHAGEN

In September, FORESTA will preview Collection One during Copenhagen's annual design festival, 3daysofdesign.

The presentation will take place in joint exhibition with NYT I BO, showcasing a unique European-Caribbean blend of products focused on underscoring the dynamic attributes of wood — sculptural, architectural, and wonderfully made by nature.

#### COLLECTION ONE Designed by Rebecca Goddard

Tallo Wardrobe Copán Side Table Tez Lounge Table Aldea Tray Arco Candle Holder Forma Plinth